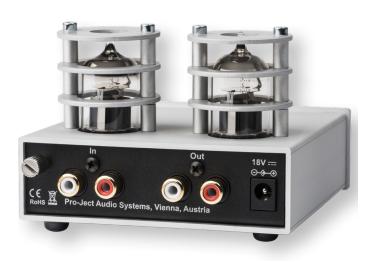

**THD+N:** < 0,0025%

RIAA curve accuracy: +/- 0,4dB/20Hz - 20kHz

**Subsonic filter:** 20Hz @ 12dB/octave **Input / Output:** 1x RCA / 1x RCA

Dimensions WxHxD: 103 x 73 x 119 mm