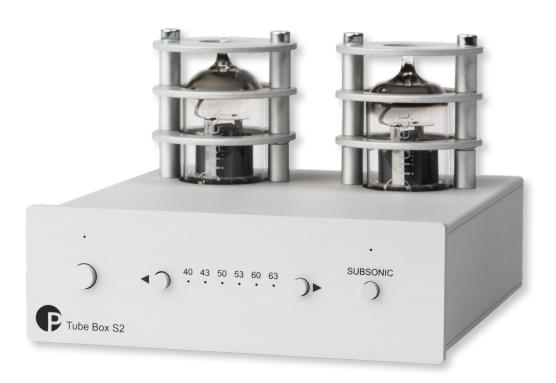

## **Tube Box S2**

## Tube phono-preamplifier

MSRP 379 € (incl. VAT)

- Suitable for MM and MC cartridges
- Precise RIAA equalisation in two parts, passive/active
- Fully discreet circuit design without OpAmps
- 2x ECC83 tubes (replaceable)
- Front-sided Subsonic filter button
- Front-sided Gain control
- Ultra low noise circuitry with FET input stage
- Dual mono circuitry for optimized channel separation
- Polystyrene capacitors used where possible
- Gold-plated RCA in and outputs
- External power adaptor and multiple internal power supplies
- · Well-filtrated high-voltage anode power supply
- Sandwich alu/metal casing protects from vibrations and electromagnetic interference
- · Finishes: silver or black

## **Colour options:**

Tube assembly: 2x ECC83 (12AX7)

Input impedance: 10/100/470/1k/2k ohms, fix 47k ohms

**Capacitance:** 50 / 150 / 270 / 370 / 490 / 590 pF

Gain MM / MC: 40 / 43 / 50 / 60 / 63 dB

Signal-to-noise ratio: 77dBA

## Innovative miniature sized phono preamplifier with tube output and high end sound!

Tube Box S2 is our very first product to feature a fully discreet circuit design without using any operational amplifiers (OpAmps). It also is the first product to come with replaceable tubes for tube rolling and sound-shaping. This gives the customer many options to pick from and alter the sound signature to his preference. Tube Box S2 will give a full and relaxed laid back sound with lush mids, just like you would expect it from a much bigger high end tube phono pre-amplifier. It offers support for both MM and MC cartridges and comes with many gain settings to be switched on the front panel. Five variable input impedance settings are available to adjust to any MM cartridge, the 47k ohms input impedance setting is fixed and suited for high output MC cartridges. The aluminium/metal casing is adapted to